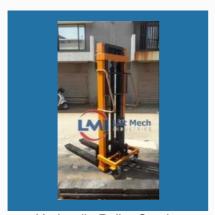

## **INDUSTRIAL STACKERS**

Hydraulics Wall Mounted Stacker

Hydraulic Electric Stacker

Hydraulic Pallet Stacker

Stk-112 Double Mast Hydraulic Stacker