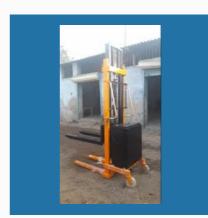

## **INDUSTRIAL STACKERS**

Hydraulics Wall Mounted Stacker

Hydraulic Electric Stacker

Hydraulic Pallet Stacker

Stk-112 Double Mast Hydraulic Stacker