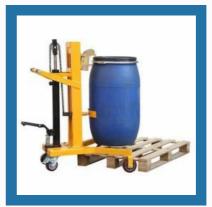

## **DRUM HANDLING EQUIPMENTS**

DRMSTK-120 Drum Lifter Cum Tilter

DRM-123 Drum Palletizer

Drm-125 Drum Trolley drum handler

Drm-125 Drum Lifter Trolley