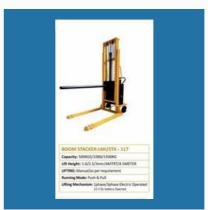

## **INDUSTRIAL STACKERS**

Hydraulics Wall Mounted Stacker

Hydraulic Electric Stacker

Hydraulic Pallet Stacker

Stk-112 Double Mast Hydraulic Stacker